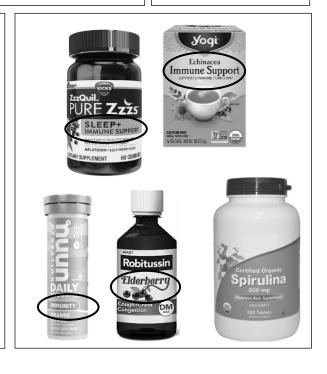

## **Avoid** these ingredients:

- SPIRULINA
- ECHINACEA
- GREEN ALGAE
- Tongkat Ali (Longjack)
- CHLORELLA
- ALFALFA
- ELDERBERRY (SAMBUCOL)
- ASHWAGANDHA

Before you try *supplements, powders, protein drinks, or juices,* **check the ingredients**! Look closely at anything marketed for "immune support" or "healthy immunity"

## They may be found in these products:

- BOLTHOUSE FARM (DAILY GREENS)
- HEALTH-ADE KOMBUCHA
- SYNERGY KOMBUCHA
- Naked Juice (Green Machine)
- SUJA
- RAW JUICE GURU
- SMARTFRUIT
- Juice Plus
- ROBITUSSIN WITH ELDERBERRY
- MELATONIN WITH ELDERBERRY
- Nuun Immunity
- Nutrafol (contains Ashwagandha)
- AND MANY OTHER PRODUCTS!